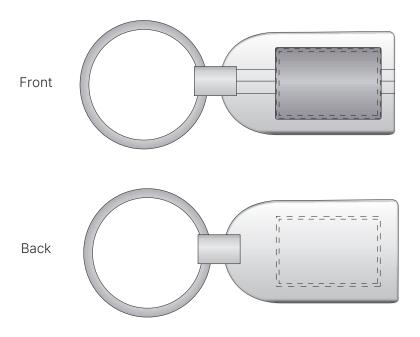

## JOB NO. XXXXXX A4054 - Bandiera Keychain

| Product Colour/s<br>(Please specify<br>product colour/s here) | <b>Product Size</b><br>83mm W x 35mm H x 3mm T | Actual Print Size<br>(Please specify<br>actual print size here)                                                                   |  |
|---------------------------------------------------------------|------------------------------------------------|-----------------------------------------------------------------------------------------------------------------------------------|--|
| Print colour/s                                                | Print Method                                   |                                                                                                                                   |  |
| (Please specify print colour/s here)                          | Laser Engraving: 26mm W x                      | <ul> <li>Pad Print: 26mm W x 17mm H</li> <li>Laser Engraving: 26mm W x 17mm H</li> <li>Epoxy Dome: 27.5mm W x 18.5mm H</li> </ul> |  |

## ARTWORK (100% approx.) NEW/REPEAT ORDER/REDO/BACK ORDER

## Additional Notes/Art Instructions:

Laser Engraving recommended for this product. Pad print will rub off.